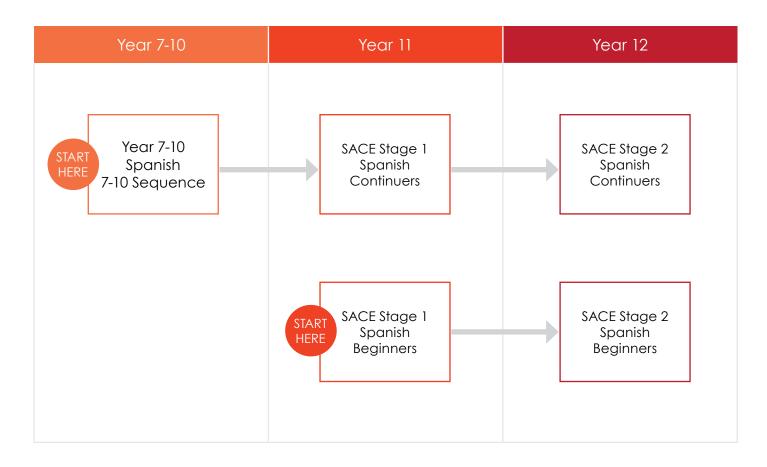

| Child Studies           |
| Health (S1)                                                                      | Health and<br>Wellbeing A            | Health and<br>Wellbeing B                          | Health and<br>Wellbeing |
| Personal<br>Learning Plan<br>(PLP) (S2)                                          | Personal<br>Learning Plan (<br>(PLP) | Personal<br>Dr Learning Plan<br>(PLP)              |                         |
| (S1) Course available in<br>Semester 1<br>(S2) Course available in<br>Semester 2 |                                      | Sport and<br>Recreation<br>(Integrated<br>Studies) |                         |



### Subject Pathway Languages: French





## Languages: Indonesian





## Languages: Japanese





## Subject Pathway Languages: Spanish





Subject Pathway Mathematics









## Subject Pathway Technologies

| Year 9/10                                                                        | Stage 1<br>Semester 1                                                    | Stage 1<br>Semester 2                                                              | Stage 2                                                                         |
|----------------------------------------------------------------------------------|--------------------------------------------------------------------------|------------------------------------------------------------------------------------|---------------------------------------------------------------------------------|
| Design &<br>Technology: 3D<br>Design & Printing<br>(S1/S2)