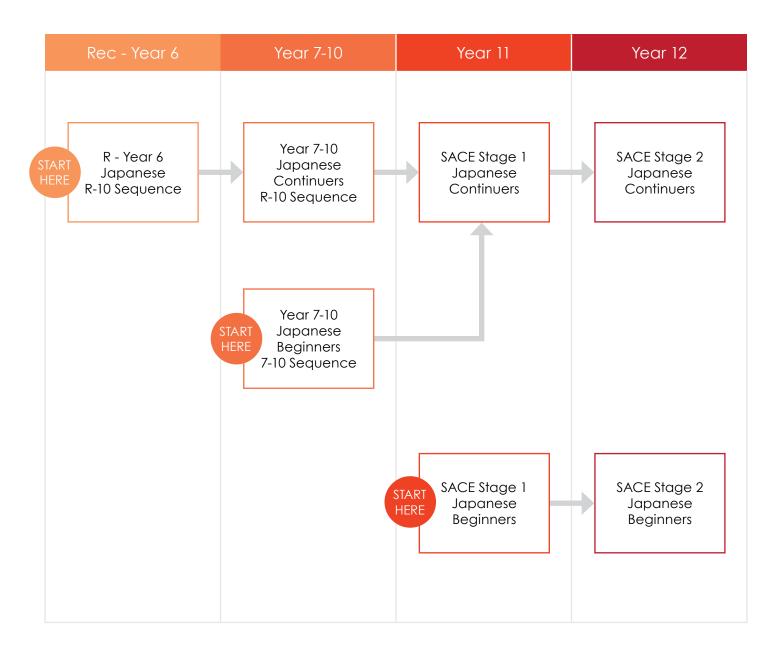

| Child Studies<br>(repeat)                          | Child Studies           |
| Health (S1)                                                                      | Health and<br>Wellbeing A            | Health and<br>Wellbeing B                          | Health and<br>Wellbeing |
| Personal<br>Learning Plan<br>(PLP) (S2)                                          | Personal<br>Learning Plan (<br>(PLP) | Personal<br>Dr Learning Plan<br>(PLP)              |                         |
| (S1) Course available in<br>Semester 1<br>(S2) Course available in<br>Semester 2 |                                      | Sport and<br>Recreation<br>(Integrated<br>Studies) |                         |



### Subject Pathway Languages: French





## Languages: Indonesian





## Languages: Japanese





## Subject Pathway Languages: Spanish





Subject Pathway Mathematics









## Subject Pathway Technologies

| Year 9/10                                                                        | Stage 1<br>Semester 1                                                    | Stage 1<br>Semester 2                                                              | Stage 2                                                                         |
|----------------------------------------------------------------------------------|--------------------------------------------------------------------------|------------------------------------------------------------------------------------|---------------------------------------------------------------------------------|
| Design &<br>Technology: 3D<