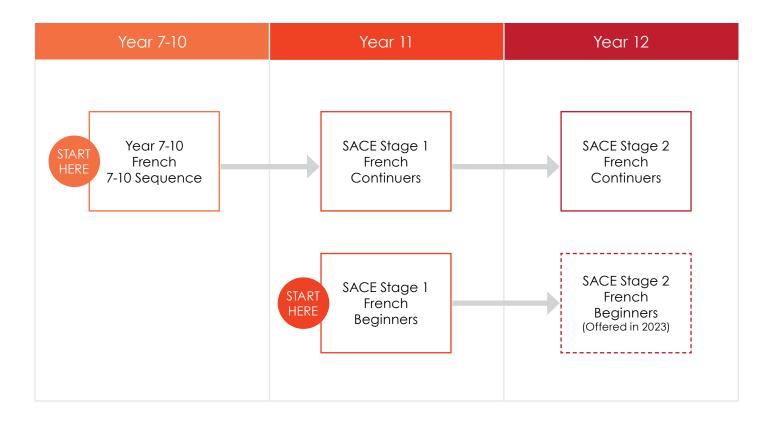

| Child Studies                        | Child Studies<br>(repeat)                          | Child Studies           |
| Health (S1)                                                                      | Health and<br>Wellbeing A            | Health and<br>Wellbeing B                          | Health and<br>Wellbeing |
| Personal<br>Learning Plan<br>(PLP) (S2)                                          | Personal<br>Learning Plan (<br>(PLP) | Personal<br>Dr Learning Plan<br>(PLP)              |                         |
| (S1) Course available in<br>Semester 1<br>(S2) Course available in<br>Semester 2 |                                      | Sport and<br>Recreation<br>(Integrated<br>Studies) |                         |



### Subject Pathway Languages: French





## Languages: Indonesian





## Languages: Japanese





## Subject Pathway Languages: Spanish





Subject Pathway Mathematics









## Subject Pathway Technologies

| Year 9/10                                                                        | Stage 1<br>Semester 1                                                    | Stage 1<br>Semester 2                                                              | Stage 2                                                                         |
|----------------------------------------------------------------------------------|--------------------------------------------------------------------------|------------------------------------------------------------------------------------|------------------------------------------------------