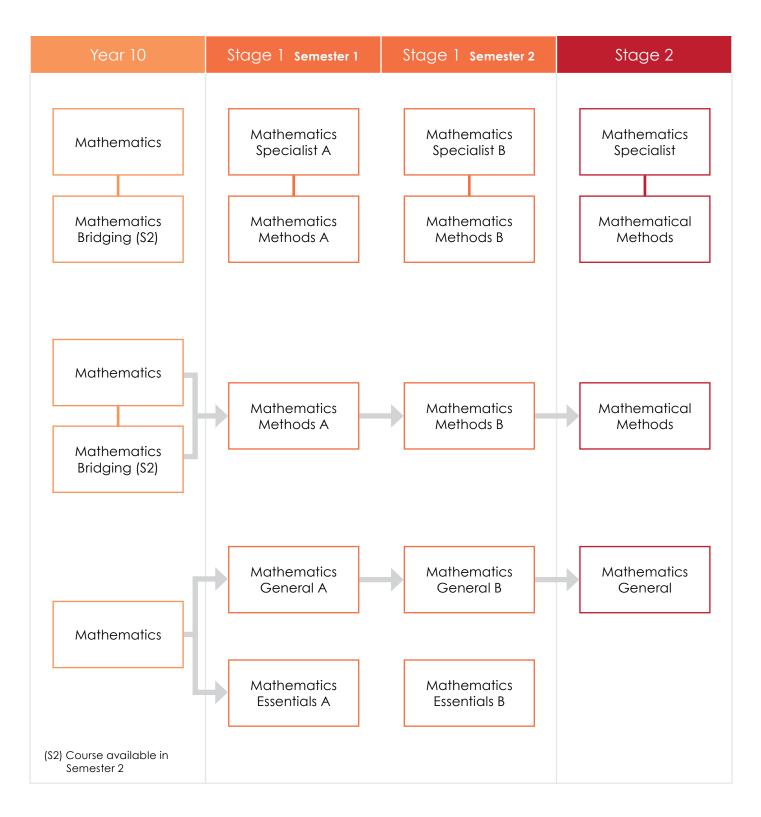

es           |
| Health (S1)                                                                      | Health and<br>Wellbeing A            | Health and<br>Wellbeing B                          | Health and<br>Wellbeing |
| Personal<br>Learning Plan<br>(PLP) (S2)                                          | Personal<br>Learning Plan (<br>(PLP) | Personal<br>Dr Learning Plan<br>(PLP)              |                         |
| (S1) Course available in<br>Semester 1<br>(S2) Course available in<br>Semester 2 |                                      | Sport and<br>Recreation<br>(Integrated<br>Studies) |                         |



### Subject Pathway Languages: French





## Languages: Indonesian





## Languages: Japanese





## Subject Pathway Languages: Spanish





Subject Pathway Mathematics









## Subject Pathway Technologies

| Year 9/10                                                                        | Stage 1<br>Semester 1                                                    | Stage 1<br>Semester 2                                                              | Stage 2                                                                         |
|----------------------------------------------------------------------------------|--------------------------------------------------------------------------|------------------------------------------------------------------------------------|---------------------------------------------------------------------------------|
| Design &<br>Technology: 3D<br>Design & Printing<br>(S1/S2)                       | Industry and<br>Entr