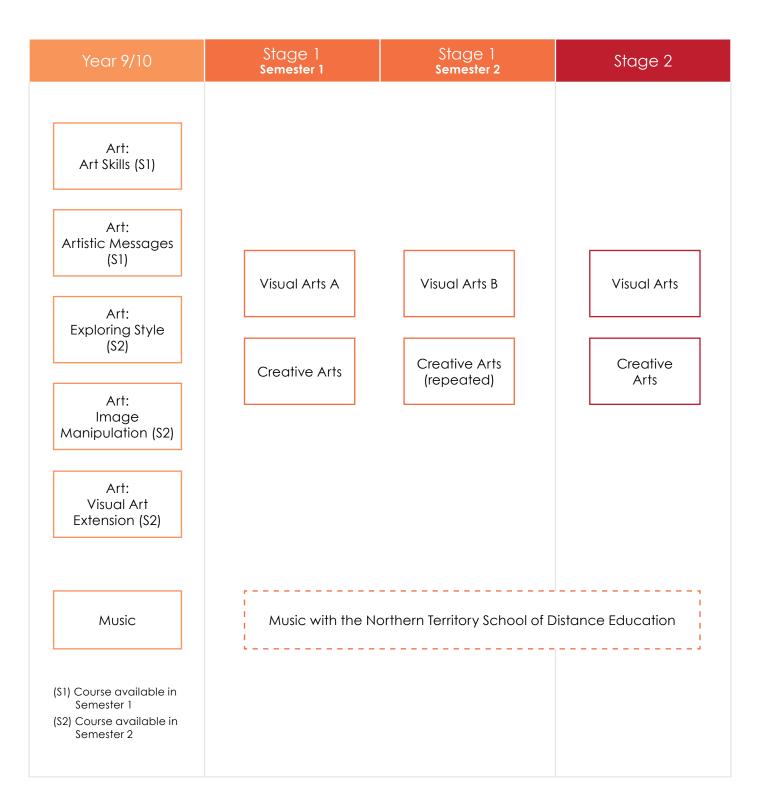

cs)                              | Robotics &<br>Electronics Systems<br>(Mechatronics)                             |
| Digital<br>Technology<br>(S1/S2)                                                 | Digital Technology<br>A                                                  | Digital Technology<br>B                                                            |                                                                                 |
| (S1) Course available in<br>Semester 1<br>(S2) Course available in<br>Semester 2 | Digital<br>Communication<br>Solutions<br>(Photographic<br>Image Capture) | Digital<br>Communication<br>Solutions<br>(Digital Image<br>Manipulation)           | Digital<br>Communication<br>Solutions<br>(Photography &<br>Graphic Design)      |



Subject Pathway The Arts