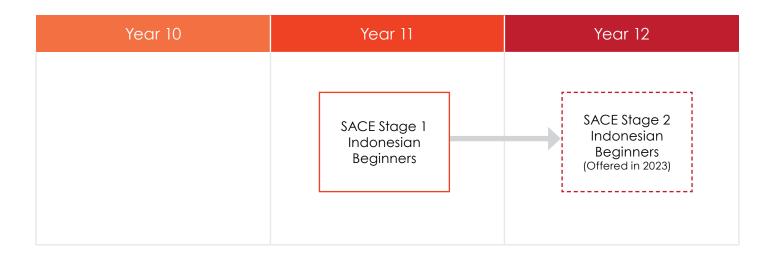

Child Studies                        | Child Studies<br>(repeat)                          | Child Studies           |
| Health (S1)                                                                      | Health and<br>Wellbeing A            | Health and<br>Wellbeing B                          | Health and<br>Wellbeing |
| Personal<br>Learning Plan<br>(PLP) (S2)                                          | Personal<br>Learning Plan (<br>(PLP) | Personal<br>Dr Learning Plan<br>(PLP)              |                         |
| (S1) Course available in<br>Semester 1<br>(S2) Course available in<br>Semester 2 |                                      | Sport and<br>Recreation<br>(Integrated<br>Studies) |                         |



### Subject Pathway Languages: French





## Languages: Indonesian





## Languages: Japanese





## Subject Pathway Languages: Spanish





Subject Pathway Mathematics









## Subject Pathway Technologies

| Year 9/10                                                                        | Stage 1<br>Semester 1                                                    | Stage 1<br>Semester 2                                                              | Stage 2                                                                         |
|----------------------------------------------------------------------------------|--------------------------------------------------------------------------|------------------------------------------------------------------------------------|---------------------------------------------------------------------------------|
|