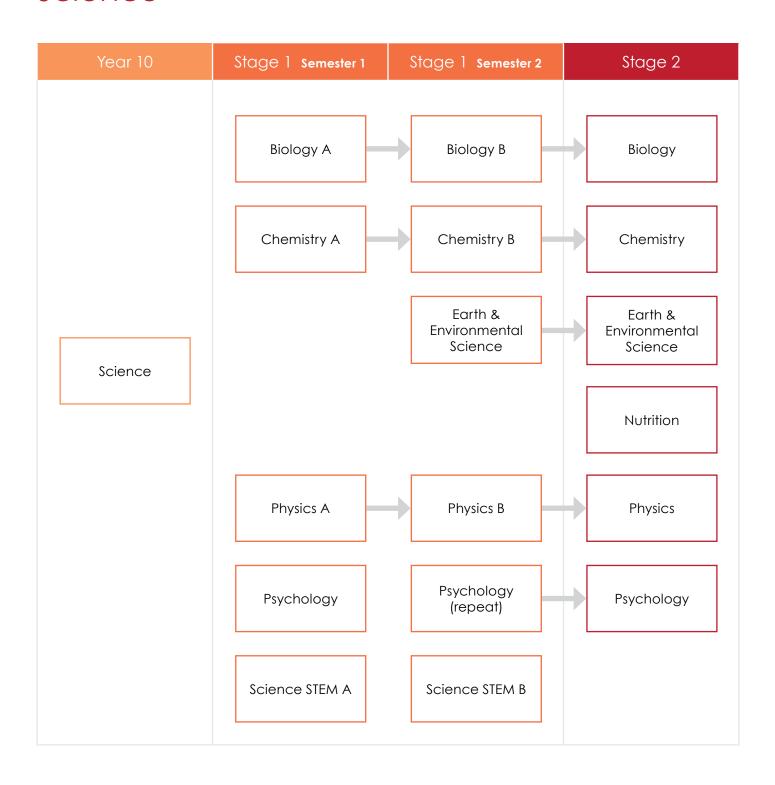

|
| Health (S1)                                                                      | Health and<br>Wellbeing A            | Health and<br>Wellbeing B                          | Health and<br>Wellbeing |
| Personal<br>Learning Plan<br>(PLP) (S2)                                          | Personal<br>Learning Plan (<br>(PLP) | Personal<br>Dr Learning Plan<br>(PLP)              |                         |
| (S1) Course available in<br>Semester 1<br>(S2) Course available in<br>Semester 2 |                                      | Sport and<br>Recreation<br>(Integrated<br>Studies) |                         |



### Subject Pathway Languages: French





## Languages: Indonesian





## Languages: Japanese





## Subject Pathway Languages: Spanish





Subject Pathway Mathematics









## Subject Pathway Technologies

| Year 9/10                                                                        | Stage 1<br>Semester 1                                                    | Stage 1<br>Semester 2                                                              | Stage 2                                                                         |
|----------------------------------------------------------------------------------|--------------------------------------------------------------------------|------------------------------------------------------------------------------------|---------------------------------------------------------------------------------|
| Design &<br>Technology: 3D<br>Design & Printing<br>(S1/S2)                       | Industry and<br>Entrepre