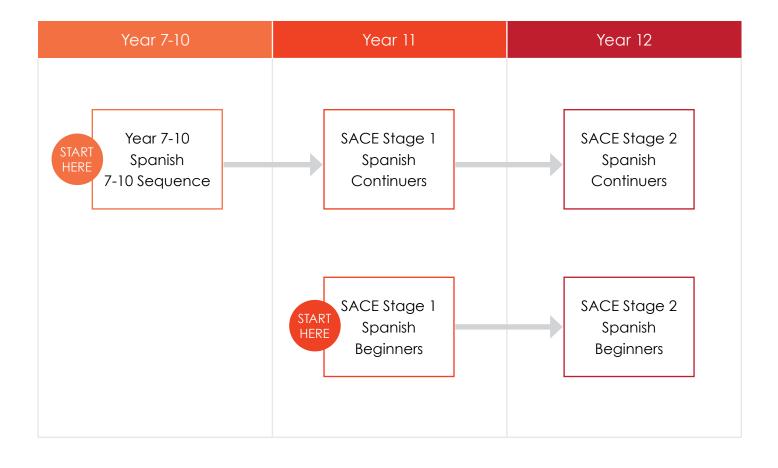

| Health                             | Health<br>(repeat)        | Health                                                            |
| Personal<br>Learning Plan<br>(PLP) (S2)                                            | Personal<br>Learning Plan<br>(PLP) |                           |                                                                   |
| (\$1) Course available in<br>Semester 1<br>(\$2) Course available in<br>Semester 2 |                                    |                           | Certificate III<br>in Early<br>Childhood<br>Education and<br>Care |



## Languages: Chinese





## Languages: French





## Languages: German





## Languages: Indonesian





### Languages: Japanese





# Languages: Spanish





### **Mathematics**





### Science





# Technologies

| Year 9/10                                                                          | Stage 1<br>Semester 1                     | Stage 1<br>Semester 2                         | Stage 2                              |
|------------------------------------------------------------------------------------|-------------------------------------------|-----------------------------------------------|--------------------------------------|
| Design &                                                                           | 3D CAD and                                | 3D CAD and                                    | CAD and                              |
| Technology:<br>Food &<br>Photography<br>(\$1)