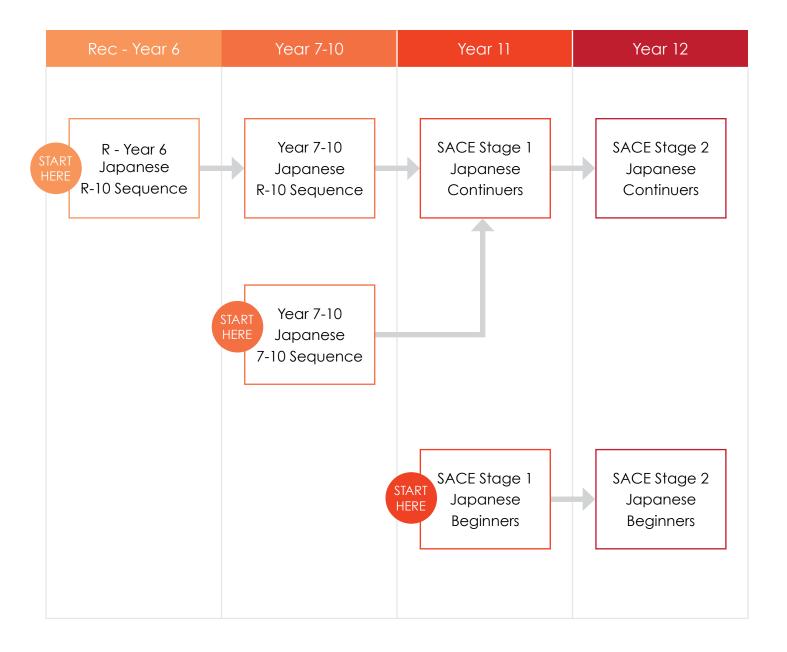

|
| Health (S1)                                                                        | Health                             | Health<br>(repeat)        | Health                                                            |
| Personal<br>Learning Plan<br>(PLP) (S2)                                            | Personal<br>Learning Plan<br>(PLP) |                           |                                                                   |
| (\$1) Course available in<br>Semester 1<br>(\$2) Course available in<br>Semester 2 |                                    |                           | Certificate III<br>in Early<br>Childhood<br>Education and<br>Care |



## Languages: Chinese





## Languages: French





## Languages: German





## Languages: Indonesian





### Languages: Japanese





# Languages: Spanish





### **Mathematics**





### Science





# Technologies

| Year 9/10                                                                          | Stage 1<br>Semester 1                     | Stage 1<br>Semester 2                         | Stage 2                              |
|------------------------------------------------------------------------------------|-------------------------------------------|-----------------------------------------------|--------------------------------------|
| Design &                                                                           | 3D CAD and                                | 3D CAD and                                    | CAD and                              |
| Technology:<br>Food &<br>Photography<br>(\$1)