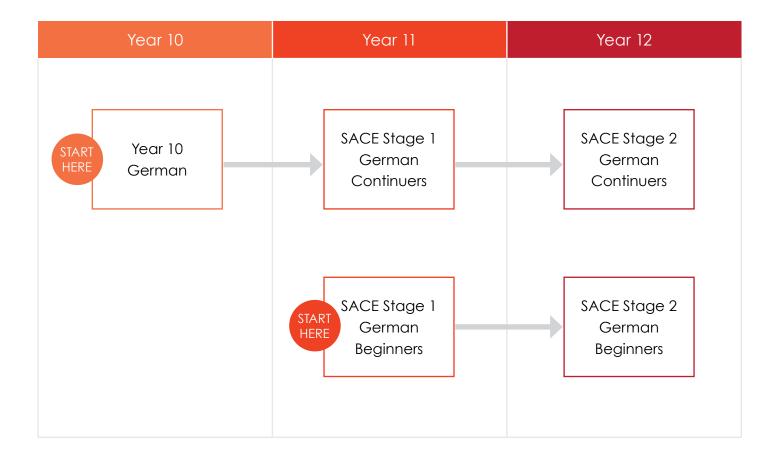

|
| Health (S1)                                                                        | Health                             | Health<br>(repeat)        | Health                                                            |
| Personal<br>Learning Plan<br>(PLP) (S2)                                            | Personal<br>Learning Plan<br>(PLP) |                           |                                                                   |
| (\$1) Course available in<br>Semester 1<br>(\$2) Course available in<br>Semester 2 |                                    |                           | Certificate III<br>in Early<br>Childhood<br>Education and<br>Care |



## Languages: Chinese





## Languages: French





## Languages: German





## Languages: Indonesian





### Languages: Japanese





# Languages: Spanish





### **Mathematics**





### Science





# Technologies

| Year 9/10                                                                          | Stage 1<br>Semester 1                     | Stage 1<br>Semester 2                         | Stage 2                              |
|------------------------------------------------------------------------------------|-------------------------------------------|-----------------------------------------------|--------------------------------------|
| Design &                                                                           | 3D CAD and                                | 3D CAD and                                    | CAD and                              |