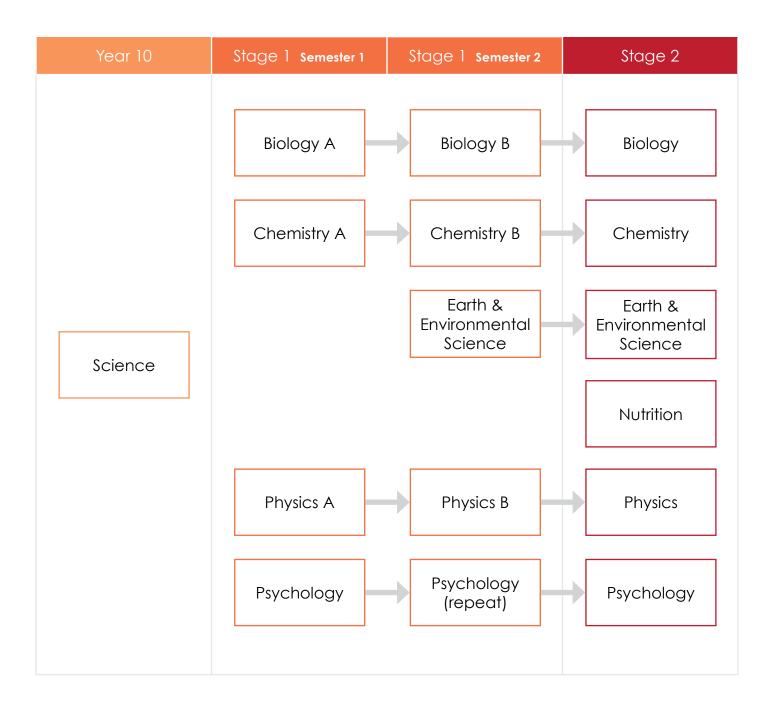

| Health                             | Health<br>(repeat)        | Health                                                            |
| Personal<br>Learning Plan<br>(PLP) (S2)                                            | Personal<br>Learning Plan<br>(PLP) |                           |                                                                   |
| (\$1) Course available in<br>Semester 1<br>(\$2) Course available in<br>Semester 2 |                                    |                           | Certificate III<br>in Early<br>Childhood<br>Education and<br>Care |



## Languages: Chinese





## Languages: French





## Languages: German





## Languages: Indonesian





### Languages: Japanese





# Languages: Spanish





### **Mathematics**





### Science





# Technologies

| Year 9/10                                                                          | Stage 1<br>Semester 1                     | Stage 1<br>Semester 2                         | Stage 2                              |
|------------------------------------------------------------------------------------|-------------------------------------------|-----------------------------------------------|--------------------------------------|
| Design &                                                                           | 3D CAD and                                | 3D CAD and                                    | CAD and                              |
| Technology:<br>Food &<br>Photography<br>(\$1)                                      | Design