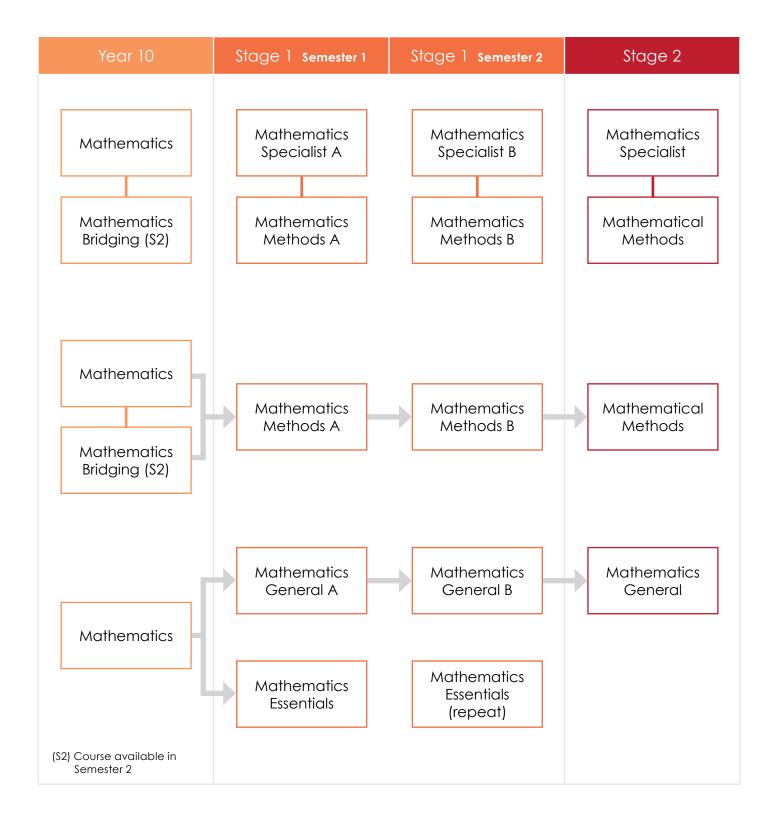

| Health                             | Health<br>(repeat)        | Health                                                            |
| Personal<br>Learning Plan<br>(PLP) (S2)                                            | Personal<br>Learning Plan<br>(PLP) |                           |                                                                   |
| (\$1) Course available in<br>Semester 1<br>(\$2) Course available in<br>Semester 2 |                                    |                           | Certificate III<br>in Early<br>Childhood<br>Education and<br>Care |



## Languages: Chinese





## Languages: French





## Languages: German





## Languages: Indonesian





### Languages: Japanese





# Languages: Spanish





### **Mathematics**





### Science





# Technologies

| Year 9/10                                                                          | Stage 1<br>Semester 1                     | Stage 1<br>Semester 2                         | Stage 2                              |
|------------------------------------------------------------------------------------|-------------------------------------------|-----------------------------------------------|--------------------------------------|
| Design &                                                                           | 3D CAD and                                | 3D CAD and                                    | CAD and                              |
| Technology:<br>Food &<br>Photography<br>(\$1)                                      | Design