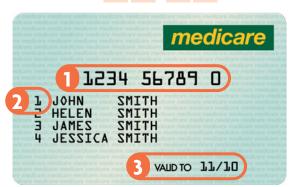

#### Patient's Medicare Card

1. Card Number 2. Reference Number 3. Valid To

Note: An example card has been provided to guide you as to where you can find the above information (refer image to right). Refer to your own card to find the following information:

- Medicare Card Number (eg: '1234 56789 0')
- 2. Reference Number (eg: '1')
- Valid to (eg: '11/10')