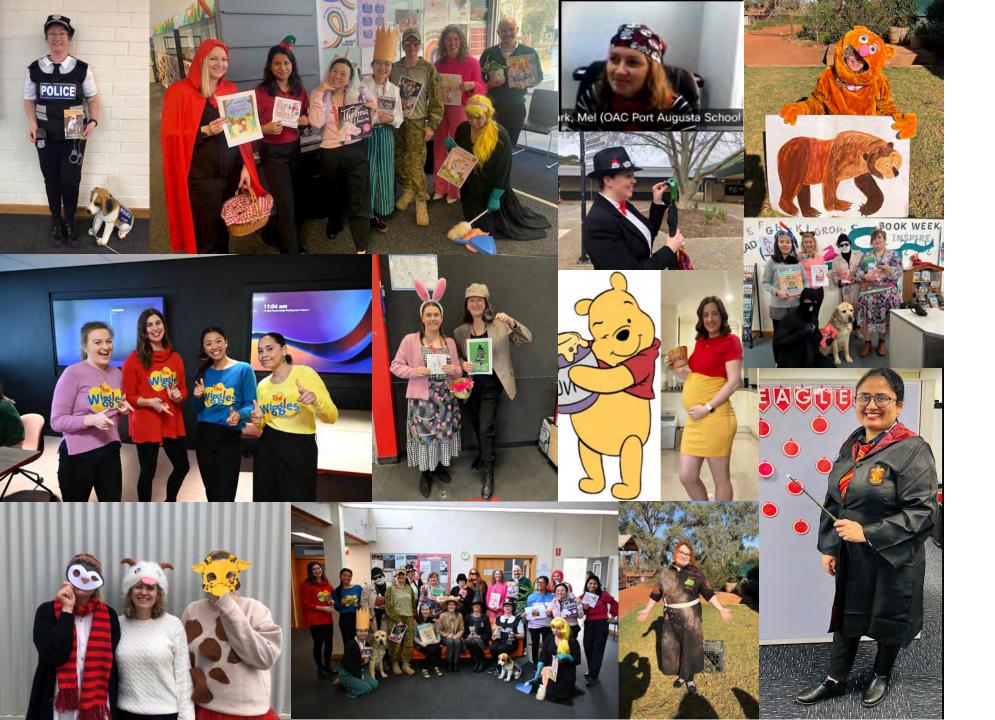

'S MAGICAL KEY

\*BOOM.CRASH\*. It was a rainy morning in Maple Lane and Rosie was nice and warm in her bed. She could hear thunder booming and clashing, but she was happy it was raining, because it was school holidays and Rosie could do whatever she wanted.

ROSIE QUEEN WHINNIE (FLEX







MAGIC KEY

By Jazmin



# Author of the Year Award

Jazmin's Information Report created in Powerpoint.



Simba's Reviews on his two

favourite books



## Category 2:

Information Report of the year

**NONFICTION** 





## Category 3:

Review of the year

**REVIEWS** 





Ivy 🖱 Raymond 🗣





Catherine⊕ Raymond⊕





Stella 🖱



Illustrator of the year



Jazmin⊕ Catherine⊕









Student **Creations!** 

















Flying

Solar Satellite Placing Machine

Ready to fly

























**Staff Costumes!**