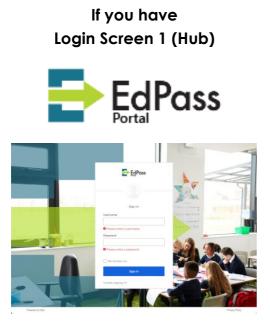

# Logging in using your EdPass

EdPass is the Department for Education's authentication tool to logging into and accessing various systems. EdPass has two distinct login pages, and each uses a different set of login details.

To access EdPass, go to https://portal.edpass.sa.edu.au/login/default

#### Username:

Your Departmental e-mail address

E-mail addresses are in the format of Firstname.LastnameX@schools.sa.edu.au

X is a randomly number generated between 0 and 999

Password: Your EdPass password lf you have Login Screen 2 (Spoke)