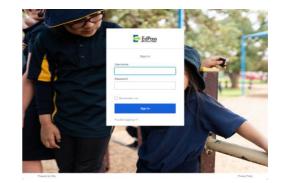

#### **Username:**

| Students: | Your Student ID number                                                                                                |
|-----------|-----------------------------------------------------------------------------------------------------------------------|
| Staff:    | First 4 letters of your last name<br>followed by the first 2 letters of<br>your first name<br>(some exceptions apply) |
| Password: |                                                                                                                       |
| Students: | Date of birth (YYYYMMDD format)<br>(some exceptions apply)                                                            |
| Staff:    | Your password to access computers and the Intranet                                                                    |