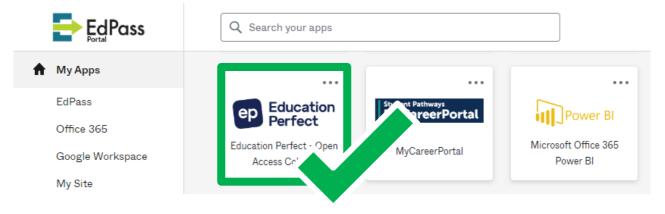

### Education Perfect can be accessed via EdPass Portal

Click on the Education Perfect - Open Access College tile under the EdPass heading.

**NOTE:** If you need instructions to access the EdPass Portal, please refer to our help sheet: EdPass – Logging in (hub and spoke details)