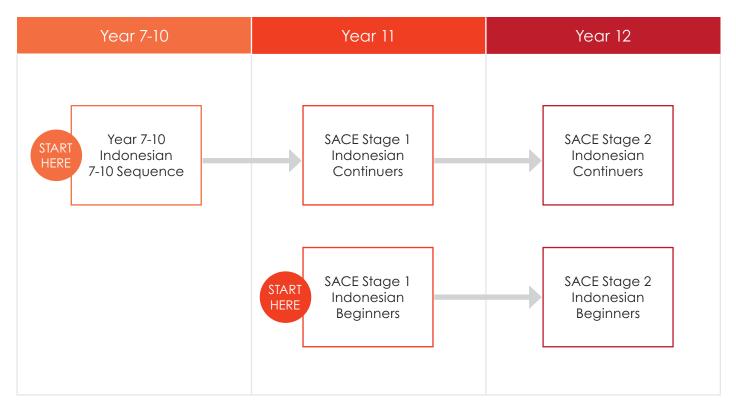

| Child Studies                           |
| Health (\$1)                                                                       | Health and<br>Wellbeing A                    | Health and<br>Wellbeing B                          | Health and<br>Wellbeing                 |
| Exploring<br>Identities and<br>Futures (S2)                                        | Exploring<br>Identities and<br>Futures (\$1) | Exploring<br>Identities and<br>Futures (\$2)       | Activating<br>Identities and<br>Futures |
| (\$1) Course available in<br>Semester 1<br>(\$2) Course available in<br>Semester 2 |                                              | Sport and<br>Recreation<br>(Integrated<br>Studies) |                                         |



# Languages: French









# Languages: Indonesian







### Languages: Japanese







# Languages: Spanish









# Subject Pathway Mathematics







### Science









# **Technologies**



| Year 9/10                                                                              | Stage 1<br>Semester 1                                                  | Stage 1<br>Semester 2                                                    | Stage 2                                                                    |
|----------------------------------------------------------------------------------------|------------------------------------------------------------------------|--------------------------------------------------------------------------|----------------------------------------------------------------------------|
| Design &<br>Technolog