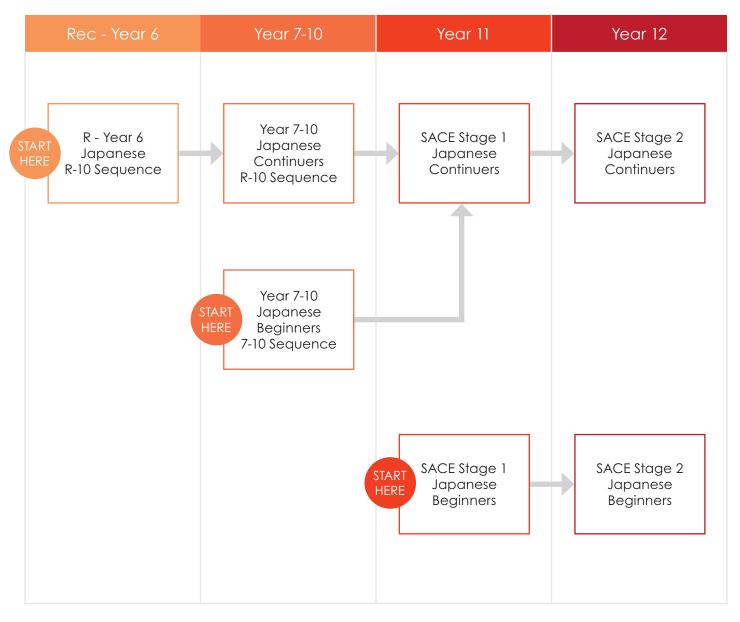

|
| Health (\$1)                                                                       | Health and<br>Wellbeing A                    | Health and<br>Wellbeing B                          | Health and<br>Wellbeing                 |
| Exploring<br>Identities and<br>Futures (S2)                                        | Exploring<br>Identities and<br>Futures (\$1) | Exploring<br>Identities and<br>Futures (\$2)       | Activating<br>Identities and<br>Futures |
| (\$1) Course available in<br>Semester 1<br>(\$2) Course available in<br>Semester 2 |                                              | Sport and<br>Recreation<br>(Integrated<br>Studies) |                                         |



# Languages: French









# Languages: Indonesian







### Languages: Japanese







# Languages: Spanish









# Subject Pathway Mathematics







### Science









# **Technologies**



| Year 9/10                                                                              | Stage 1<br>Semester 1                                                  | Stage 1<br>Semester 2                                                    | Stage 2                                                                    |
|----------------------------------------------------------------------------------------|------------------------------------------------------------------------|--------------------------------------------------------------------------|----------------------------------------------------------------------------|
| Design &<br>Technology: 3D<br>Design & Printing<br>(