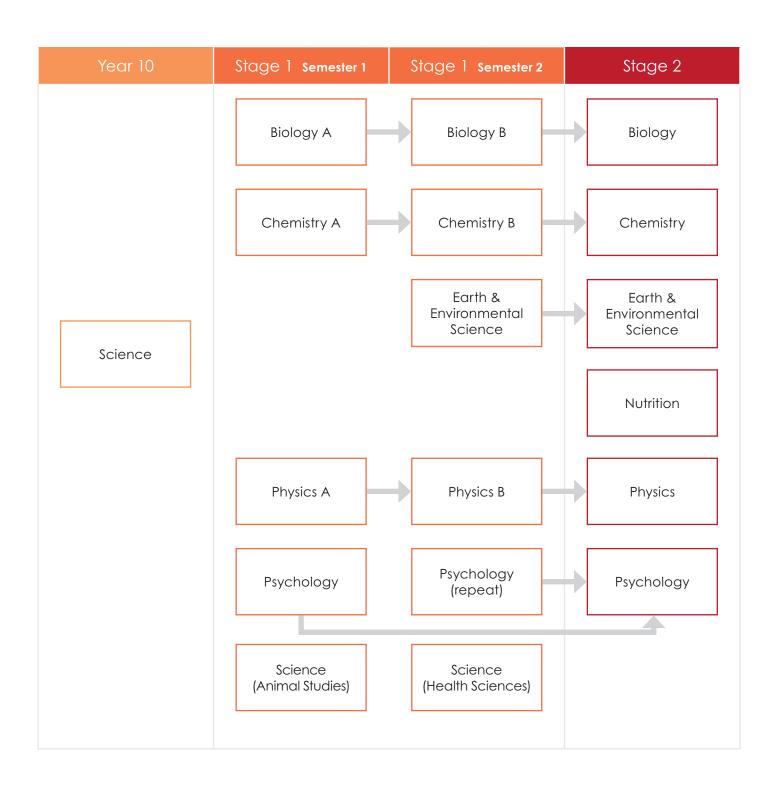

| Health and<br>Wellbeing A                    | Health and<br>Wellbeing B                          | Health and<br>Wellbeing                 |
| Exploring<br>Identities and<br>Futures (S2)                                        | Exploring<br>Identities and<br>Futures (\$1) | Exploring<br>Identities and<br>Futures (\$2)       | Activating<br>Identities and<br>Futures |
| (\$1) Course available in<br>Semester 1<br>(\$2) Course available in<br>Semester 2 |                                              | Sport and<br>Recreation<br>(Integrated<br>Studies) |                                         |



# Languages: French









# Languages: Indonesian







### Languages: Japanese







# Languages: Spanish









# Subject Pathway Mathematics







### Science









# **Technologies**



| Year 9/10                                                                              | Stage 1<br>Semester 1                                                  | Stage 1<br>Semester 2                                                    | Stage 2                                                                    |
|----------------------------------------------------------------------------------------|------------------------------------------------------------------------|--------------------------------------------------------------------------|----------------------------------------------------------------------------|
| Design &<br>Technology: 3D<br>Design & Printing<br>(\$1/\$2)                           | Industry and<br>Entrepreneurial<br>Solutions (3D<