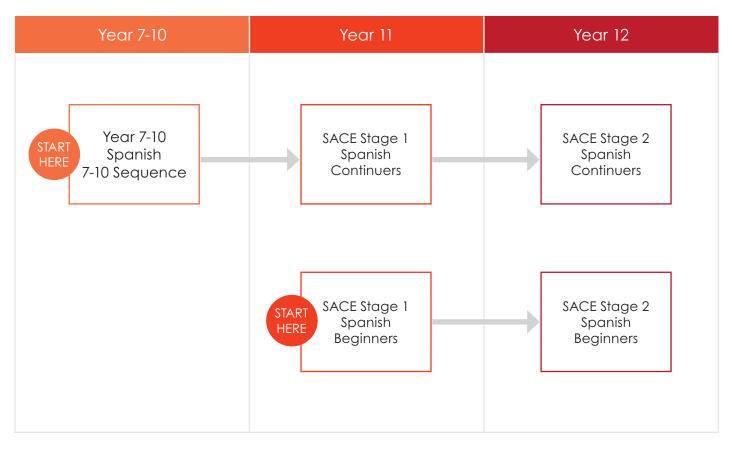

lth (\$1)                                                                       | Health and<br>Wellbeing A                    | Health and<br>Wellbeing B                          | Health and<br>Wellbeing                 |
| Exploring<br>Identities and<br>Futures (S2)                                        | Exploring<br>Identities and<br>Futures (\$1) | Exploring<br>Identities and<br>Futures (\$2)       | Activating<br>Identities and<br>Futures |
| (\$1) Course available in<br>Semester 1<br>(\$2) Course available in<br>Semester 2 |                                              | Sport and<br>Recreation<br>(Integrated<br>Studies) |                                         |



# Languages: French









# Languages: Indonesian







### Languages: Japanese







# Languages: Spanish









# Subject Pathway Mathematics







### Science









# **Technologies**



| Year 9/10                                                                              | Stage 1<br>Semester 1                                                  | Stage 1<br>Semester 2                                                    | Stage 2                                                                    |
|----------------------------------------------------------------------------------------|------------------------------------------------------------------------|--------------------------------------------------------------------------|----------------------------------------------------------------------------|
| Design &<br>Technology: 3D<br>Design & Printing<br>(\$1/\$2)