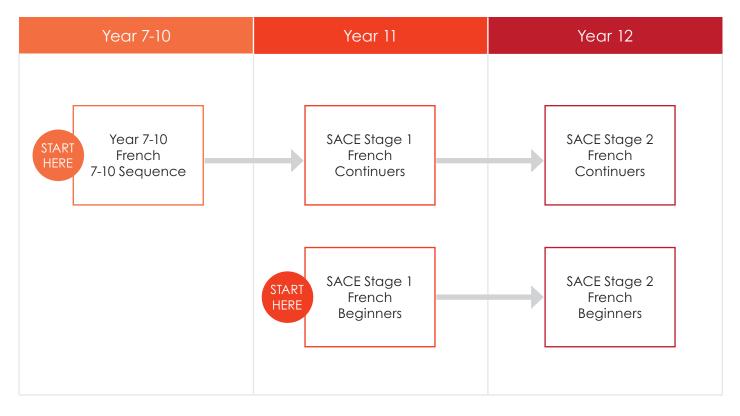

udies<br>(repeat)                          | Child Studies                           |
| Health (\$1)                                                                       | Health and<br>Wellbeing A                    | Health and<br>Wellbeing B                          | Health and<br>Wellbeing                 |
| Exploring<br>Identities and<br>Futures (S2)                                        | Exploring<br>Identities and<br>Futures (\$1) | Exploring<br>Identities and<br>Futures (\$2)       | Activating<br>Identities and<br>Futures |
| (\$1) Course available in<br>Semester 1<br>(\$2) Course available in<br>Semester 2 |                                              | Sport and<br>Recreation<br>(Integrated<br>Studies) |                                         |



# Languages: French









# Languages: Indonesian







### Languages: Japanese







# Languages: Spanish









# Subject Pathway Mathematics







### Science









# **Technologies**



| Year 9/10                                                                              | Stage 1<br>Semester 1                                                  | Stage 1<br>Semester 2                                                    | Stage 2                                                                    |
|----------------------------------------------------------------------------------------|------------------------------------------------------------------------|--------------------------------------------------------------------------|--------------------------------------------------------------------