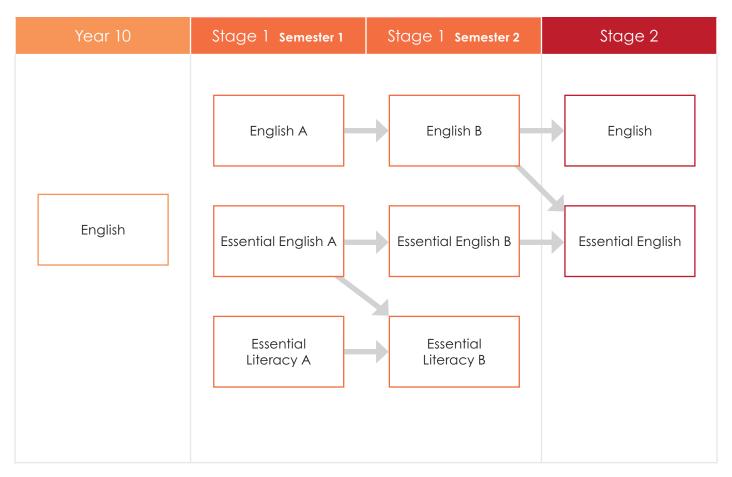

| English                               | 2  |
|---------------------------------------|----|
| Humanities and Social Sciences (HASS) | 3  |
| Health and Physical Education (HPE)   | 4  |
| Languages:                            |    |
| French                                | 5  |
| Indonesian                            | 6  |
| Japanese                              | 7  |
| Spanish                               | 8  |
| Mathematics                           | 9  |
| Science                               | 10 |
| Technologies                          | 11 |
| The Arts                              | 12 |



# English









# Humanities and Social Sciences (HASS)



| Year 10                                                    | Stage 1 Semester 1  | Stage 1 Semester 2  | Stage 2             |
|------------------------------------------------------------|---------------------|---------------------|---------------------|
|                                                            | Aboriginal Studies  |                     | Aboriginal Studies  |
|                                                            |                     | Accounting          | Accounting          |
| Civics and Citizenship:<br>lower to the People (\$1)       | Legal Studies A     | Legal Studies B     | Legal Studies       |
| Civics and Citizenship:<br>Our Rights Our<br>Freedoms (S2) | Edgal Stodies A     | Society and Culture |