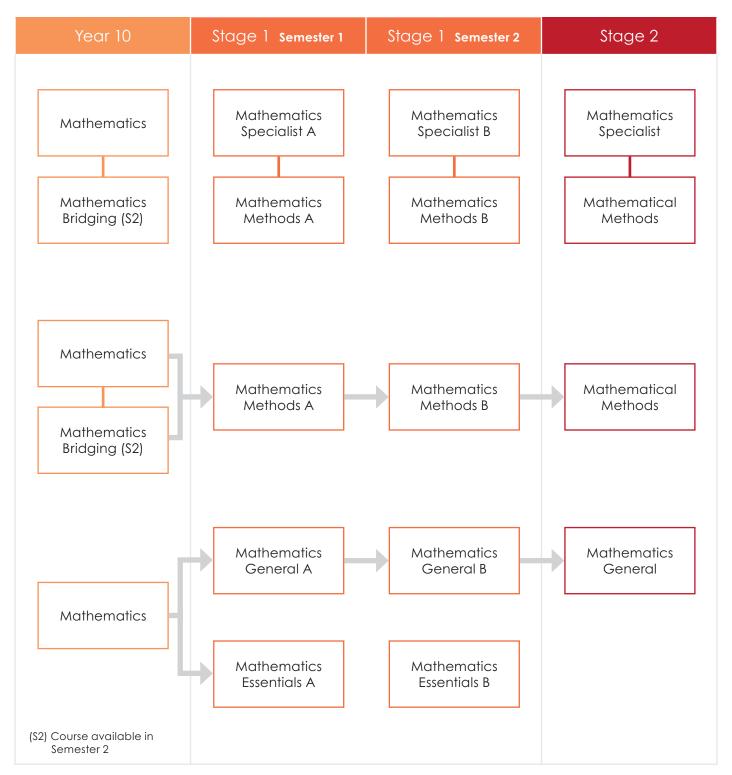

| Health and<br>Wellbeing A                    | Health and<br>Wellbeing B                          | Health and<br>Wellbeing                 |
| Exploring<br>Identities and<br>Futures (S2)                                        | Exploring<br>Identities and<br>Futures (\$1) | Exploring<br>Identities and<br>Futures (\$2)       | Activating<br>Identities and<br>Futures |
| (\$1) Course available in<br>Semester 1<br>(\$2) Course available in<br>Semester 2 |                                              | Sport and<br>Recreation<br>(Integrated<br>Studies) |                                         |



# Languages: French









# Languages: Indonesian







### Languages: Japanese







# Languages: Spanish









# Subject Pathway Mathematics







### Science









# **Technologies**



| Year 9/10                                                                              | Stage 1<br>Semester 1                                                  | Stage 1<br>Semester 2                                                    | Stage 2                                                                    |
|----------------------------------------------------------------------------------------|------------------------------------------------------------------------|--------------------------------------------------------------------------|----------------------------------------------------------------------------|
| Design &<br>Technology: 3D<br>Design & Printing<br>(\$1/\$2)                           | Industry and<br>Entrepreneuria